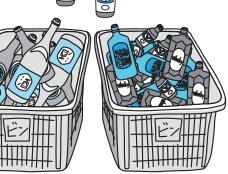

- Bottles (glass bottles for food or drink)
  - \*Remove the cap and rinse with water before disposing of them. Put caps out with Incombustible (Non-Burnable) Waste.
  - \*Medicine bottles are to be put out with Incombustible (Non-Burnable) Waste.
  - \*Sort Refillable Bottles from Disposable Bottles.
  - \*Sorting bottles by color is not necessary.