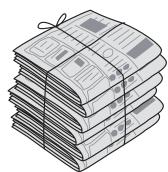

- ◆Paper, Newspapers, Magazines, Cardboard, Paper Cartons Scraps (flyers, paper boxes, paper bags, wrapping paper, mounting paper, envelopes, memo paper, print paper, etc.)
  - \*Sort newspapers, magazines, cardboard, and paper cartons (except those with foil lining on the inside) by category and bundle together with string.
  - \*For scrap paper, bundle together with magazines or place in a paper bag and tie it shut with a string.
  - \*Open, rinse, and dry paper cartons before disposing of them.
  - \*Thermal paper, carbon paper, shredded paper, etc. are to be disposed of as Combustible (Burnable) Waste.