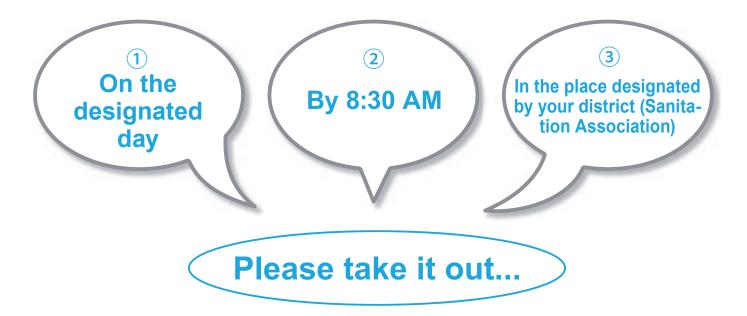

#### When Taking Out Waste & Recyclables

- Do NOT put waste out the day before or during the night, as this may lead to illegal dumping, arson, theft, or other illegal activities.
- Check collection days in the "List of Collection Days by District" (pages 13 17).
- Waste Collection Sites are places only residents of the district may use. All residents using the Collection Site are asked to follow the rules and help manage them properly.
- ♦ In particular, be sure to adhere to the following rules to keep the Waste Collection Site clean.

#### **○ Waste**

Putting out damp waste or strong odors on days other than the designated collection day causes the waste collection site to get dirty and is also troublesome for people in the neighborhood.

#### Recyclables

Putting out bottles and cans without rinsing them can cause bad odors. This is troublesome to people in the neighborhood and those on waste collection duty, so please be sure to rinse these lightly before putting them out.

\*Waste that is not disposed of properly according to the rules (e.g., combustible waste in a plastic bag) will not be collected, and a sticker explaining the reason why will be placed on it. If this happens, please follow the rules and dispose of the waste again on the designated collection day.