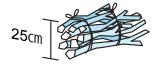

 Create bundles of wood and branches (less than 5 cm in diameter) about 50 cm long with a diameter of about 25 cm.

 Place grass clippings and fallen leaves in a paper bag. (Limited to small amounts.)

- \*Put out wrapping paper, snack boxes, envelopes, memo paper, and other scrap paper with Recyclables.
- \*For wood and branches (less than 5 cm in diameter), first contact Kobari Clean Center to check the length and other details before creating bundles, then bring the bundles directly to the center.
- \*Bring large amounts of grass clippings and fallen leaves directly to the Kobari Clean Center.