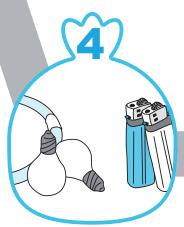

#### **Hazardous Waste**

Dry cell batteries, fluorescent lights, fluorescent tubes, light bulbs, thermometers, disposable lighters, etc.

- Sort by category and place it in a plastic bag. (Fluorescent tubes can also be placed in their original box to prevent breaking.)
- ◆Use up all the gas in disposable lighters before disposing of them.

- \*Do not mix with Incombustible Waste (Non-Burnable Waste).
- \*Fluorescent lamps, fluorescent tubes, light bulbs, and thermometers are recycled after collection.
- \*Whenever possible, please recycle rechargeable batteries such as nickel-cadmium batteries, nickel-hydrogen batteries, lithium-ion batteries, and button batteries at stores and dealers.