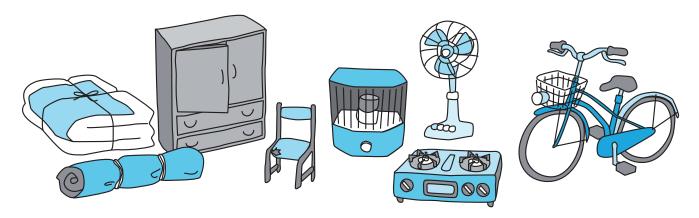

## **Bulky Waste**

(Includes Small Home Appliances)

#### **Disposing of Household Waste**

**Bulky Waste (Includes Small Home Appliances)** 

#### Bedding, furniture, electrical appliances, etc.

◆Fold comforters, blankets, rugs, carpets, and curtains as small as possible and bind with string before putting out.

Spring mattresses are to be taken directly to the Bulky Waste Processing Plant.

(They will not be collected at Waste Collection Sites.)

\*Items that fall under the Home Appliance Recycling Act cannot be put out as waste. (For how to process these items, see page 10.)

<sup>\*</sup>Remove fluorescent light bulbs from lighting equipment and put out as Hazardous Waste.