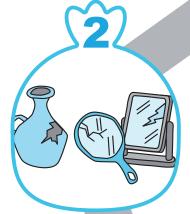

#### Incombustible Waste

(Non-Burnable Waste)

**Hazardous Waste** 

# Metal, glass, ceramics, plastics, vinyl, PET bottles, polystyrene foam, etc.

Place in a plastic bag and tie it shut.(No designated bag.)

◆Place broken items, shaving razors, nails, needles, or any other sharp objects into a bottle or can, or wrap in several layers of paper, etc., then write the name of the contents (e.g. "knife, razor blade") clearly on the front.

- \*Leather, fleece, down, vinyl, and synthetic fibers are to be disposed of with Bulky Waste.
- \*Put disposable lighters out with Hazardous Waste.
- \*For spray cans, use all contents and make a hole in the can, then put out with Recyclables.
- \*Objects larger than a plastic kerosene container (18L) are to be put out with Bulky Waste.