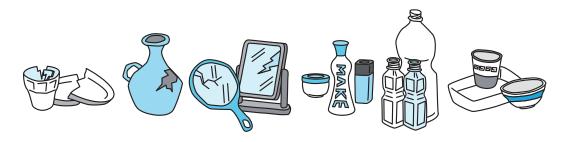

#### Incombustible Waste

(Non-Burnable Waste)

**Hazardous Waste** 

## **Bulky Waste**

(Includes Small Home Appliances)

## **Recyclables**

- ① Cans ② Bottles
- 3 Paper

(Newspapers, Magazines, Cardboard, Paper Cartons, and Paper Scraps)

4 Cloth