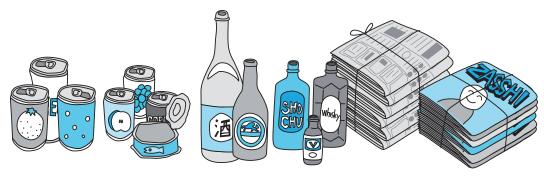

## **Recyclables**

- ① Cans ② Bottles
- 3 Paper

(Newspapers, Magazines, Cardboard, Paper Cartons, and Paper Scraps)

4 Cloth

#### Cans, bottles, paper, cloth, etc.

- Cans (aluminum or steel cans for food or drink)
  - \*Rinse with water before disposing of them.
  - \*Sort aluminum cans from steel cans and place in the designated container.
  - \*Oil cans, paint cans, and cans that remain dirty even after washing are to be disposed of an Incombustible (Non-Burnable) Waste.
  - (Do not put out items with their contents still inside.)

- Bottles (glass bottles for food or drink)
  - \*Remove the cap and rinse with water before disposing of them. Put caps out with Incombustible (Non-Burnable) Waste.
  - \*Medicine bottles are to be put out with Incombustible (Non-Burnable) Waste.
  - \*Sort Refillable Bottles from Disposable Bottles.
  - \*Sorting bottles by color is not necessary.

- ◆Paper, Newspapers, Magazines, Cardboard, Paper Cartons Scraps (flyers, paper boxes, paper bags, wrapping paper, mounting paper, envelopes, memo paper, print paper, etc.)
  - \*Sort newspapers, magazines, cardboard, and paper cartons (except those with foil lining on the inside) by category and bundle together with string.
  - \*For scrap paper, bundle together with magazines or place in a paper bag and tie it shut with a string.
  - \*Open, rinse, and dry paper cartons before disposing of them.
  - \*Thermal paper, carbon paper, shredded paper, etc. are to be disposed of as Combustible (Burnable) Waste.