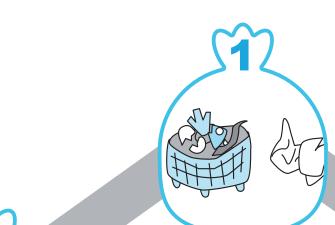

#### **Combustible Waste (Burnable Waste)**

# Kitchen waste, paper scraps, disposable diapers, wood and branches, etc.

Drain water from kitchen waste, place it in a paper bag, and tie it shut. (No designated bag.)

Always be sure to remove waste from disposable diapers.

 Create bundles of wood and branches (less than 5 cm in diameter) about 50 cm long with a diameter of about 25 cm.

 Place grass clippings and fallen leaves in a paper bag. (Limited to small amounts.)

- \*Put out wrapping paper, snack boxes, envelopes, memo paper, and other scrap paper with Recyclables.
- \*For wood and branches (less than 5 cm in diameter), first contact Kobari Clean Center to check the length and other details before creating bundles, then bring the bundles directly to the center.
- \*Bring large amounts of grass clippings and fallen leaves directly to the Kobari Clean Center.