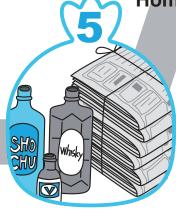

#### Cans, bottles, paper, cloth, etc.

- Cans (aluminum or steel cans for food or drink)
  - \*Rinse with water before disposing of them.
  - \*Sort aluminum cans from steel cans and place in the designated container.
  - \*Oil cans, paint cans, and cans that remain dirty even after washing are to be disposed of an Incombustible (Non-Burnable) Waste.
  - (Do not put out items with their contents still inside.)

- Bottles (glass bottles for food or drink)
  - \*Remove the cap and rinse with water before disposing of them. Put caps out with Incombustible (Non-Burnable) Waste.
  - \*Medicine bottles are to be put out with Incombustible (Non-Burnable) Waste.
  - \*Sort Refillable Bottles from Disposable Bottles.
  - \*Sorting bottles by color is not necessary.