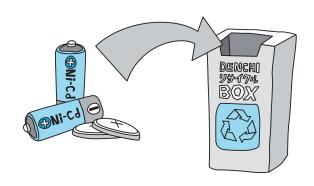

- \*Do not mix with Incombustible Waste (Non-Burnable Waste).
- \*Fluorescent lamps, fluorescent tubes, light bulbs, and thermometers are recycled after collection.
- \*Whenever possible, please recycle rechargeable batteries such as nickel-cadmium batteries, nickel-hydrogen batteries, lithium-ion batteries, and button batteries at stores and dealers.