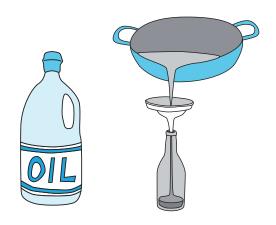

#### **About Cooking Oil Waste**

◆Both used and unused (expired) cooking oil from households are accepted.

Place used oil into a glass or plastic bottle and bring it to the Environment Division or Bulky Waste Disposal Center.