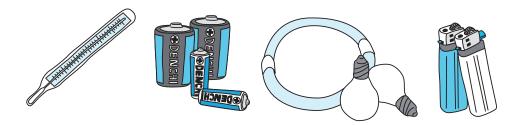

#### **Hazardous Waste**

Dry cell batteries, fluorescent lights, fluorescent tubes, light bulbs, thermometers, disposable lighters, etc.

- Sort by category and place it in a plastic bag. (Fluorescent tubes can also be placed in their original box to prevent breaking.)
- ◆Use up all the gas in disposable lighters before disposing of them.

- \*Do not mix with Incombustible Waste (Non-Burnable Waste).
- \*Fluorescent lamps, fluorescent tubes, light bulbs, and thermometers are recycled after collection.
- \*Whenever possible, please recycle rechargeable batteries such as nickel-cadmium batteries, nickel-hydrogen batteries, lithium-ion batteries, and button batteries at stores and dealers.