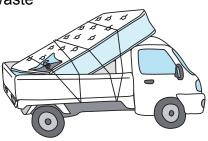

#### Bedding, furniture, electrical appliances, etc.

◆Fold comforters, blankets, rugs, carpets, and curtains as small as possible and bind with string before putting out.

Spring mattresses are to be taken directly to the Bulky Waste Processing Plant.

(They will not be collected at Waste Collection Sites.)

\*Items that fall under the Home Appliance Recycling Act cannot be put out as waste. (For how to process these items, see page 10.)

<sup>\*</sup>Remove fluorescent light bulbs from lighting equipment and put out as Hazardous Waste.