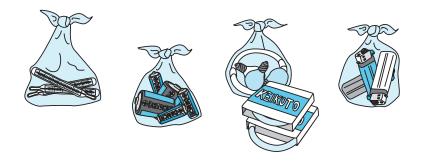

#### Incombustible Waste

(Non-Burnable Waste)

**Hazardous Waste** 

# Metal, glass, ceramics, plastics, vinyl, PET bottles, polystyrene foam, etc.

Place in a plastic bag and tie it shut.(No designated bag.)

◆Place broken items, shaving razors, nails, needles, or any other sharp objects into a bottle or can, or wrap in several layers of paper, etc., then write the name of the contents (e.g. "knife, razor blade") clearly on the front.

- \*Leather, fleece, down, vinyl, and synthetic fibers are to be disposed of with Bulky Waste.
- \*Put disposable lighters out with Hazardous Waste.
- \*For spray cans, use all contents and make a hole in the can, then put out with Recyclables.
- \*Objects larger than a plastic kerosene container (18L) are to be put out with Bulky Waste.