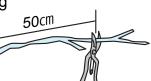

 Create bundles of wood and branches (less than 5 cm in diameter) about 50 cm long with a diameter of about 25 cm.

 Place grass clippings and fallen leaves in a paper bag. (Limited to small amounts.)

- \*Put out wrapping paper, snack boxes, envelopes, memo paper, and other scrap paper with Recyclables.
- \*For wood and branches (less than 5 cm in diameter), first contact Kobari Clean Center to check the length and other details before creating bundles, then bring the bundles directly to the center.
- \*Bring large amounts of grass clippings and fallen leaves directly to the Kobari Clean Center.