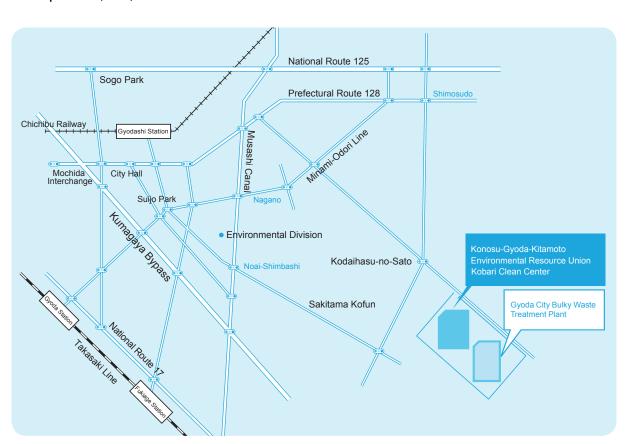

#### **Kobari Clean Center (Incineration Plant)**

- ☆Disposal Days: Monday Friday (excluding public holidays and New Year holidays)
- ☆Disposal Time: 8:30 AM noon, 1:00 PM 4:00 PM
- ☆Address: 856 Kobari, Gyoda-shi (see map below)
- ☆Telephone:(048)559-3641
- \*A personal seal is required when bringing in Combustible Waste.
- \*There may be restrictions on disposal due to facility repairs, etc.; please call beforehand to check.

#### **Gyoda City Bulky Waste Treatment Plant**

- ☆Disposal Days: Monday Friday (excluding public holidays and New Year holidays)
- ☆Disposal Time: 8:30 AM noon, 1:00 PM 4:30 PM
- ☆Address: 800 Kobari, Gyoda-shi (see map below)
- ☆Telephone:(048)559-0278