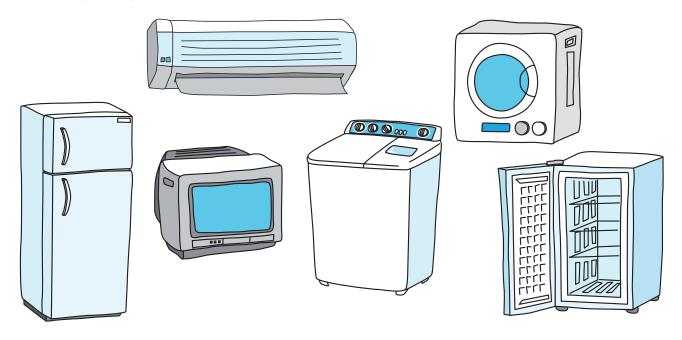

# Processing for Items That Fall Under the Home Appliance Recycling Act

Six home appliances (televisions, air conditioners, washing machines, refrigerators, freezers, dryers) cannot be collected as waste under the Home Appliance Recycling Act.

Dispose of these items using one of the following three methods.

- ◆Pay a Collection/Transport Fee and a Recycling Fee, then request that the store where you purchased the appliance pick it up or request pick up when purchasing a replacement. (Dealers are obliged to pick these items up.)
- Request pick-up by a collection and transportation company licensed by the city. (Collection/ Transport Fee and a Recycling Fee are required.)
- ◆Deliver the item directly to a pick-up location designated by the appliance manufacturer. (Fill in the required information on the Home Appliance Recycling Voucher at the post office, pay the Recycling Fee, then attach the sticker to the item you will be disposing of.)