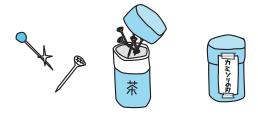

#### **Hazardous Waste**

Dry cell batteries, fluorescent lights, fluorescent tubes, light bulbs, thermometers, disposable lighters, etc.

- Sort by category and place it in a plastic bag. (Fluorescent tubes can also be placed in their original box to prevent breaking.)
- ◆Use up all the gas in disposable lighters before disposing of them.

- \*Do not mix with Incombustible Waste (Non-Burnable Waste).
- \*Fluorescent lamps, fluorescent tubes, light bulbs, and thermometers are recycled after collection.
- \*Whenever possible, please recycle rechargeable batteries such as nickel-cadmium batteries, nickel-hydrogen batteries, lithium-ion batteries, and button batteries at stores and dealers.