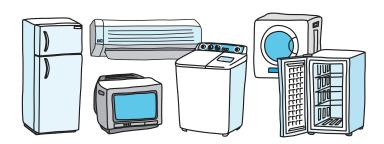

# Processing for Items That Fall Under the Home Appliance Recycling Act

Six home appliances (televisions, air conditioners, washing machines, refrigerators, freezers, dryers) cannot be collected as waste under the Home Appliance Recycling Act.

Dispose of these items using one of the following three methods.

- ◆Pay a Collection/Transport Fee and a Recycling Fee, then request that the store where you purchased the appliance pick it up or request pick up when purchasing a replacement. (Dealers are obliged to pick these items up.)
- Request pick-up by a collection and transportation company licensed by the city. (Collection/ Transport Fee and a Recycling Fee are required.)
- ◆Deliver the item directly to a pick-up location designated by the appliance manufacturer. (Fill in the required information on the Home Appliance Recycling Voucher at the post office, pay the Recycling Fee, then attach the sticker to the item you will be disposing of.)