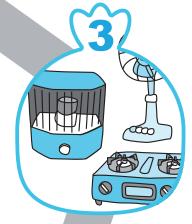

#### **Disposing of Household Waste**

**Bulky Waste (Includes Small Home Appliances)** 

#### Bedding, furniture, electrical appliances, etc.

◆Fold comforters, blankets, rugs, carpets, and curtains as small as possible and bind with string before putting out.

Spring mattresses are to be taken directly to the Bulky Waste Processing Plant.

(They will not be collected at Waste Collection Sites.)

\*Items that fall under the Home Appliance Recycling Act cannot be put out as waste. (For how to process these items, see page 10.)

<sup>\*</sup>Remove fluorescent light bulbs from lighting equipment and put out as Hazardous Waste.