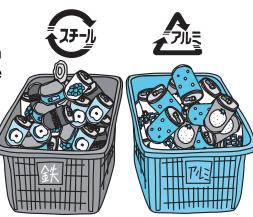

#### Cans, bottles, paper, cloth, etc.

- Cans (aluminum or steel cans for food or drink)
  - \*Rinse with water before disposing of them.
  - \*Sort aluminum cans from steel cans and place in the designated container.
  - \*Oil cans, paint cans, and cans that remain dirty even after washing are to be disposed of an Incombustible (Non-Burnable) Waste.
  - (Do not put out items with their contents still inside.)